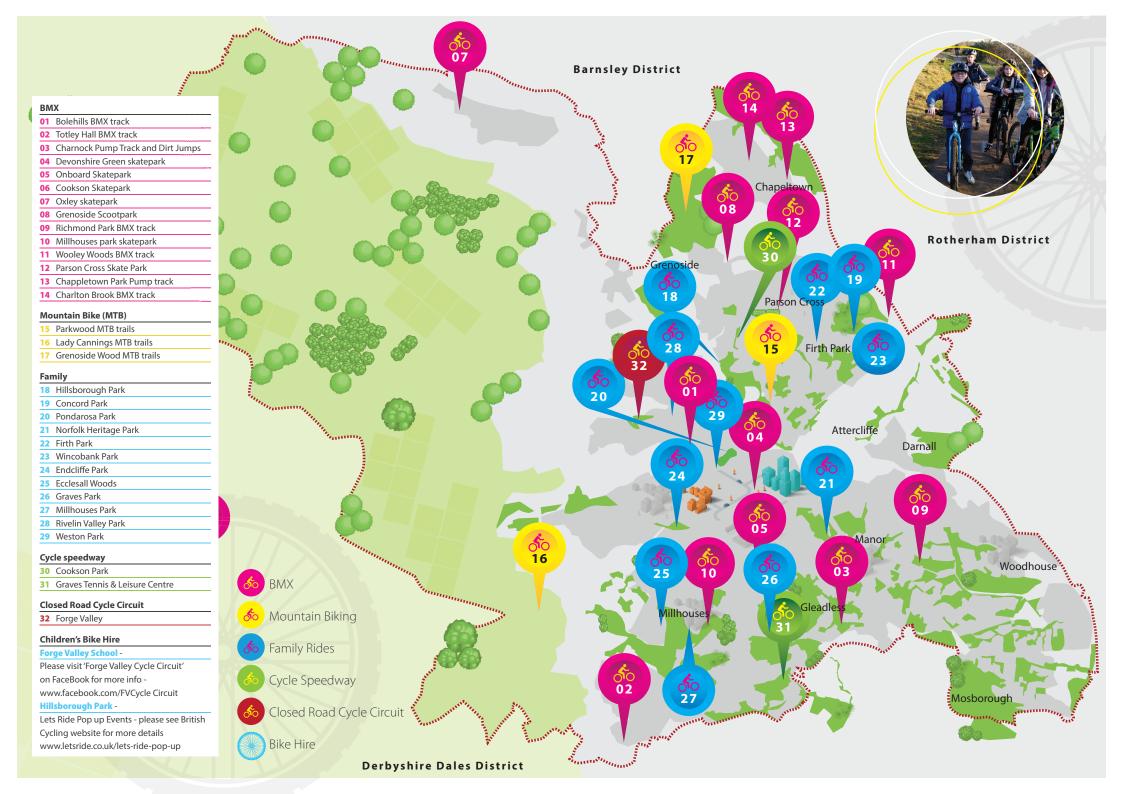

# Facilities - Child wants to cycle but not on the road

Follow the below key and attached map to see some of the facilities available across the city.

## **Out of School**

Mountain Biking

Cycle Speedway

Closed Road Cycle Circuit

Bike Hire

each of the sites.

Family Rides

#### **Sheffield Parks:**

www.sheffield.gov.uk/parksandgreenspaces

#### **Trans Penine Trail:**

www.sustrans.org.uk/find-a-route-on-the-national-cycle-network/trans-pennine-trail-central

Please attend facilities with parents where possible at first to understand the child's cycling ability at